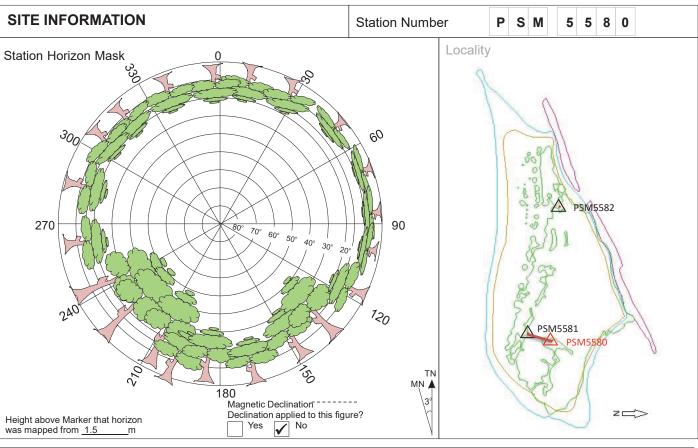

| CONTROL POINT DETAILS             | Station Number PSM5580  |  |
|-----------------------------------|-------------------------|--|
| Coordinate Information            |                         |  |
| Geodetic                          | Grid                    |  |
| WGS 84                            | UTM Zone 43             |  |
| Lat: N5°21'07.94"                 | E: 277308.883 m         |  |
| Long: E72°59'25.56"               | <b>N</b> : 591961.242 m |  |
| Ellp Height: -97.166 m            | Orth Height: +1.143 m   |  |
| Island Name: B.Dhigufaruvinagandu | Date: 09/06/2014        |  |

# General site condition & access:

- Located towards north east of the island
- Easily accessible

Owner: Static Company Pvt. Ltd.