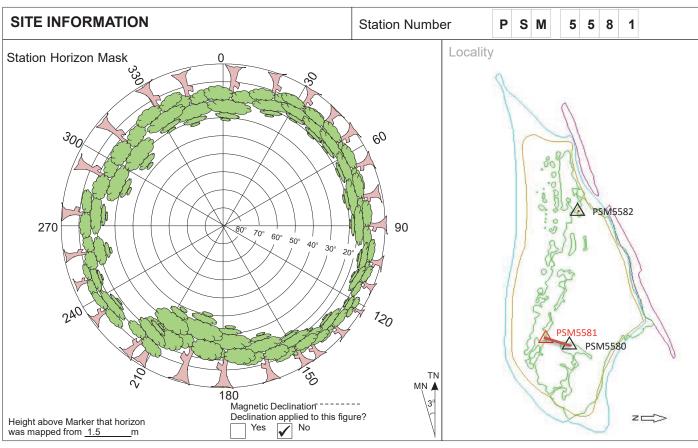

| CONTROL POINT DETAILS             | Station Number PSM5581  |  |
|-----------------------------------|-------------------------|--|
| Coordinate Information            |                         |  |
| Geodetic                          | Grid                    |  |
| WGS 84                            | UTM Zone 43             |  |
| Lat: N5°21'07.04"                 | E: 277300.898 m         |  |
| Long: E72°59'25.31"               | <b>N</b> : 591933.570 m |  |
| Ellp Height: -97.153 m            | Orth Height: +1.156 m   |  |
| Island Name: B.Dhigufaruvinagandu | Date: 09/06/2014        |  |

#### Monument description & method of survey:

- Concrete casted in 1ft diameter PVC pipe, length measuring 3ft, buried below ground,1m s/s rod driven into the concrete as the centre mark. Monument labelled with s/s plate stating point ID.
- Below 500mm
- GNSS static survey post processing
- Vertical height relative to MSL

# General site condition & access:

- Located towards south east of the island
- Easily accessible

Owner: Static Company Pvt. Ltd.