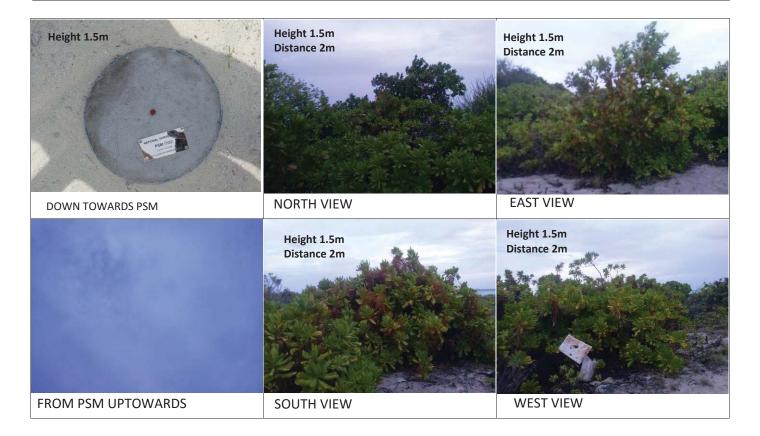

| CONTROL POINT DETAILS             | Station Number PSM5581  |  |
|-----------------------------------|-------------------------|--|
| Coordinate Information            |                         |  |
| Geodetic                          | Grid                    |  |
| WGS 84                            | UTM Zone 43             |  |
| Lat: N5°21'07.04"                 | E: 277300.898 m         |  |
| Long: E72°59'25.31"               | <b>N</b> : 591933.570 m |  |
| Ellp Height: -97.153 m            | Orth Height: +1.156 m   |  |
| Island Name: B.Dhigufaruvinagandu | Date: 09/06/2014        |  |

#### Monument description & method of survey:

- Concrete casted in 1ft diameter PVC pipe, length measuring 3ft, buried below ground,1m s/s rod driven into the concrete as the centre mark. Monument labelled with s/s plate stating point ID.
- Below 500mm
- GNSS static survey post processing
- Vertical height relative to MSL

# General site condition & access:

- Located towards south east of the island
- Easily accessible

Owner: Static Company Pvt. Ltd.