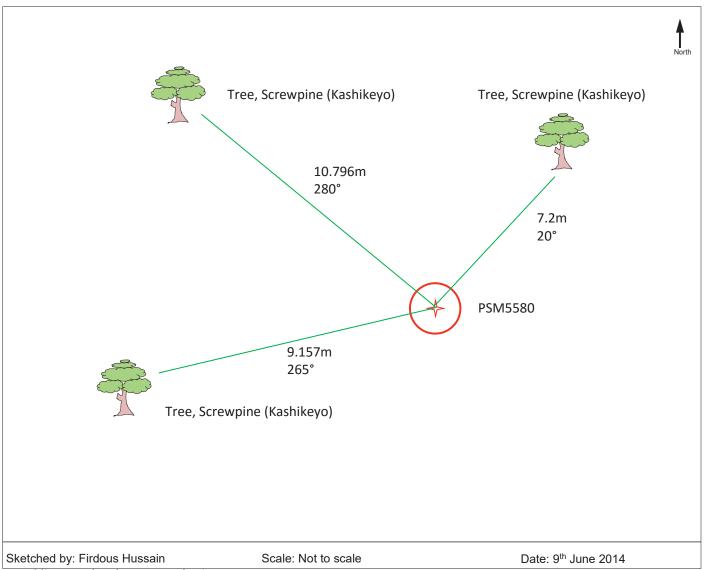

| CONTROL POINT DETAILS             | Station Number PSM5580  |  |
|-----------------------------------|-------------------------|--|
| Coordinate Information            |                         |  |
| Geodetic                          | Grid                    |  |
| WGS 84                            | UTM Zone 43             |  |
| Lat: N5°21'07.94"                 | E: 277308.883 m         |  |
| Long: E72°59'25.56"               | <b>N</b> : 591961.242 m |  |
| Ellp Height: -97.166 m            | Orth Height: +1.143 m   |  |
| Island Name: B.Dhigufaruvinagandu | Date: 09/06/2014        |  |

## Monument description & method of survey:

- Concrete casted in 1ft diameter PVC pipe, length measuring 3ft, buried below ground,1m s/s rod driven into the concrete as the centre mark. Monument labelled with s/s plate stating point ID.
- Below 500mm
- GNSS static survey post processing
- Vertical height relative to PSM5581