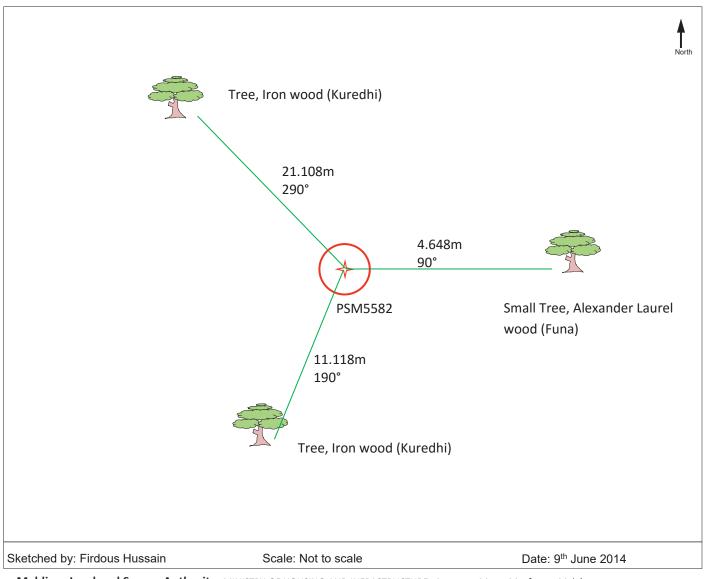

| CONTROL POINT DETAILS             | Station Number PSM5582  |  |
|-----------------------------------|-------------------------|--|
| Coordinate Information            |                         |  |
| Geodetic                          | Grid                    |  |
| WGS 84                            | UTM Zone 43             |  |
| Lat: N5°21'08.21"                 | E: 277154.383 m         |  |
| Long: E72°59'20.54"               | <b>N</b> : 591969.959 m |  |
| Ellp Height: -97.220 m            | Orth Height: +1.096 m   |  |
| Island Name: B.Dhigufaruvinagandu | Date: 09/06/2014        |  |