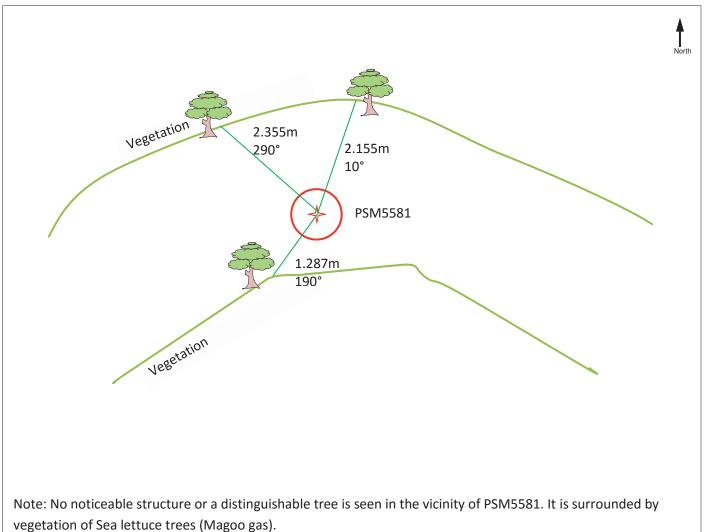

| CONTROL POINT DETAILS             | Station Number PSM5581  |  |
|-----------------------------------|-------------------------|--|
| Coordinate Information            |                         |  |
| Geodetic                          | Grid                    |  |
| WGS 84                            | UTM Zone 43             |  |
| Lat: N5°21'07.04"                 | E: 277300.898 m         |  |
| Long: E72°59'25.31"               | <b>N</b> : 591933.570 m |  |
| Ellp Height: -97.153 m            | Orth Height: +1.156 m   |  |
| Island Name: B.Dhigufaruvinagandu | Date: 09/06/2014        |  |

#### Monument description & method of survey:

- Concrete casted in 1ft diameter PVC pipe, length measuring 3ft, buried below ground,1m s/s rod driven into the concrete as the centre mark. Monument labelled with s/s plate stating point ID.
- Below 500mm
- GNSS static survey post processing
- Vertical height relative to MSL

# General site condition & access:

- Located towards south east of the island
- Easily accessible

Owner: Static Company Pvt. Ltd.