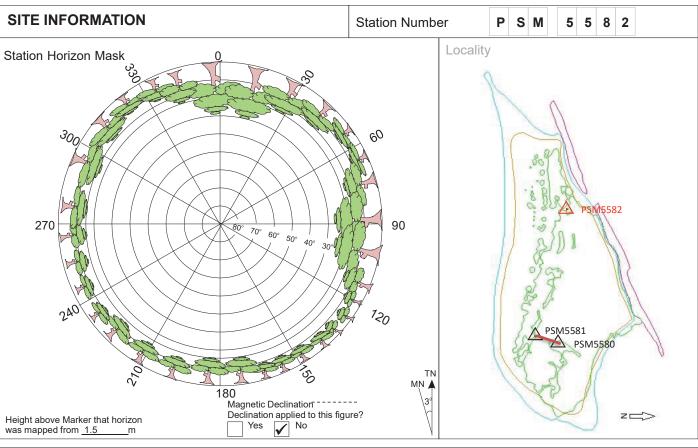

| CONTROL POINT DETAILS             | Station Number PSM5582  |  |
|-----------------------------------|-------------------------|--|
| Coordinate Information            |                         |  |
| Geodetic                          | Grid                    |  |
| WGS 84                            | UTM Zone 43             |  |
| Lat: N5°21'08.21"                 | E: 277154.383 m         |  |
| Long: E72°59'20.54"               | <b>N</b> : 591969.959 m |  |
| Ellp Height: -97.220 m            | Orth Height: +1.096 m   |  |
| Island Name: B.Dhigufaruvinagandu | Date: 09/06/2014        |  |

## Monument description & method of survey:

- Concrete casted in 1ft diameter PVC pipe, length measuring 3ft, buried below ground,1m s/s rod driven into the concrete as the centre mark. Monument labelled with s/s plate stating point ID.
- Below 500mm
- GNSS static survey post processing
- Vertical height relative to PSM5581

### General site condition & access:

- Located towards north west of the island
- Easily accessible

Owner. Static Company Pvt. Ltd.