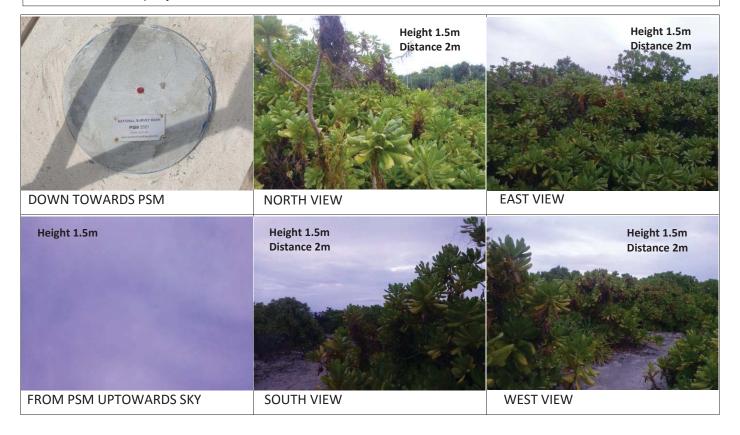

| CONTROL POINT DETAILS             | Station Number PSM5581  |  |
|-----------------------------------|-------------------------|--|
| Coordinate Information            |                         |  |
| Geodetic                          | Grid                    |  |
| WGS 84                            | UTM Zone 43             |  |
| Lat: N5°21'07.04"                 | E: 277300.898 m         |  |
| Long: E72°59'25.31"               | <b>N</b> : 591933.570 m |  |
| Ellp Height: -97.153 m            | Orth Height: +1.156 m   |  |
| Island Name: B.Dhigufaruvinagandu | Date: 09/06/2014        |  |

#### Monument description & method of survey:

- Concrete casted in 1ft diameter PVC pipe, length measuring 3ft, buried below ground,1m s/s rod driven into the concrete as the centre mark. Monument labelled with s/s plate stating point ID.
- Below 500mm
- GNSS static survey post processing
- Vertical height relative to MSL

# General site condition & access:

- Located towards south east of the island
- Easily accessible

Owner: Static Company Pvt. Ltd.