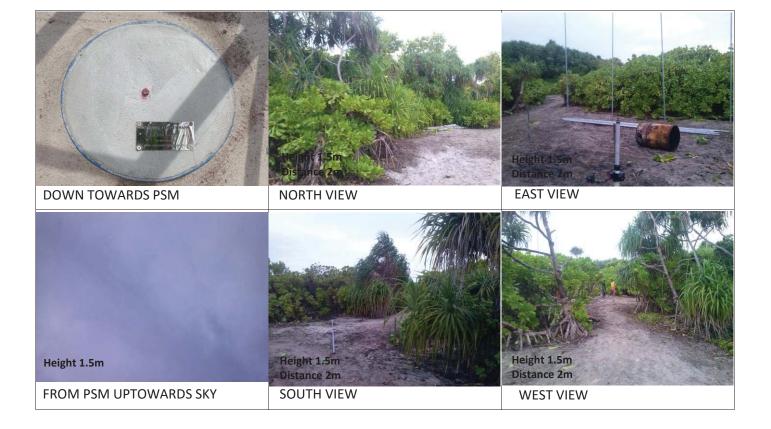

| CONTROL POINT DETAILS             | Station Number PSM5580  |  |
|-----------------------------------|-------------------------|--|
| Coordinate Information            |                         |  |
| Geodetic                          | Grid                    |  |
| WGS 84                            | UTM Zone 43             |  |
| Lat: N5°21'07.94"                 | E: 277308.883 m         |  |
| Long: E72°59'25.56"               | <b>N</b> : 591961.242 m |  |
| Ellp Height: -97.166 m            | Orth Height: +1.143 m   |  |
| Island Name: B.Dhigufaruvinagandu | Date: 09/06/2014        |  |

## Monument description & method of survey:

- Concrete casted in 1ft diameter PVC pipe, length measuring 3ft, buried below ground,1m s/s rod driven into the concrete as the centre mark. Monument labelled with s/s plate stating point ID.
- Below 500mm
- GNSS static survey post processing
- Vertical height relative to PSM5581

# General site condition & access:

- Located towards north east of the island
- Easily accessible

Owner: Static Company Pvt. Ltd.